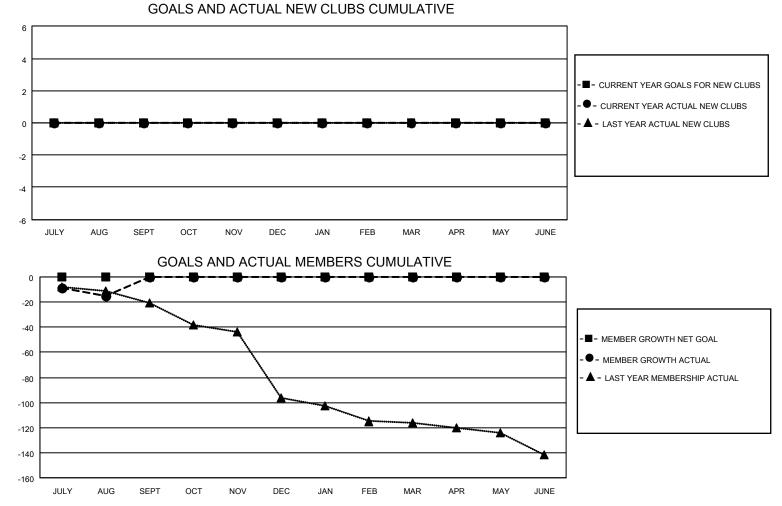

## LOCATION ENGLAND

District 105 N

Results as of: 8/31/2021

| Clubs                 |               |           |               | Members               |                         |                         |                                                    |
|-----------------------|---------------|-----------|---------------|-----------------------|-------------------------|-------------------------|----------------------------------------------------|
| RESULTS FOR 2021-2022 |               |           |               | RESULTS FOR 2021-2022 |                         |                         |                                                    |
| QUARTER               | NEW CLUB GOAL | NEW CLUBS | DROPPED CLUBS | QUARTER               | /BER GROWTH NET<br>GOAL | MEMBER GROWTH<br>ACTUAL | DROPPED<br>MEMBERS ACTUAL<br>(including transfers) |
| JULY/AUG/SEPT         | 0             | 0         | 2             | JULY/AUG/SEPT         | 0                       | 14                      | 27                                                 |
| OCT/NOV/DEC           | 0             | 0         | 0             | OCT/NOV/DEC           | 0                       | 0                       | 0                                                  |
| JAN/FEB/MAR           | 0             | 0         | 0             | JAN/FEB/MAR           | 0                       | 0                       | 0                                                  |
| APR/MAY/JUNE          | 0             | 0         | 0             | APR/MAY/JUNE          | 0                       | 0                       | 0                                                  |